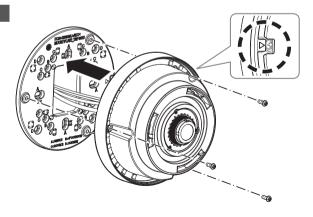

## COMPONENT

plate.

As for each sales country, accessories are not the same.

4

Not Included : Micro SD Card

Single color

Installing in LED separation mode

Left side
LED 2

Right side
LED 1

A color

Logo position

• [Installing the power cable (for DC power)]