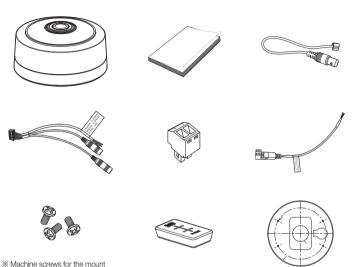

## COMPONENT

plate.

As for each sales country, accessories are not the same.

4

Not Included : Micro SD Card

Single color

Installing in LED separation mode

Left side
LED 2

Right side
LED 1

A color

Logo position

• [Installing the power cable (for DC power)]