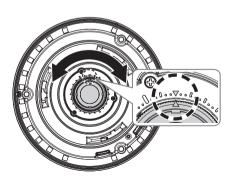

## COMPONENT

plate.

As for each sales country, accessories are not the same.

4

Not Included : Micro SD Card

Single color

Installing in LED separation mode

Left side
LED 2

Right side
LED 1

A color

Logo position

• [Installing the power cable (for DC power)]