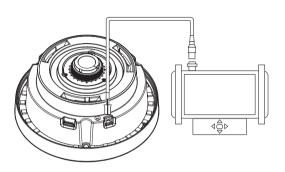

## COMPONENT

plate.

As for each sales country, accessories are not the same.

4

Not Included : Micro SD Card

Single color

Installing in LED separation mode

Left side
LED 2

Right side
LED 1

A color

Logo position

• [Installing the power cable (for DC power)]