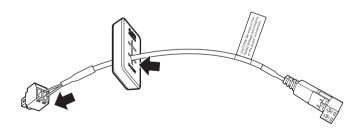

Right side
LED 1

A color

Logo position

• [Installing the power cable (for DC power)]