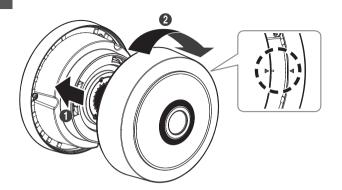

## COMPONENT

plate.

As for each sales country, accessories are not the same.

4

Not Included : Micro SD Card

Single color

Installing in LED separation mode

Left side
LED 2

Right side
LED 1

A color

Logo position

• [Installing the power cable (for DC power)]