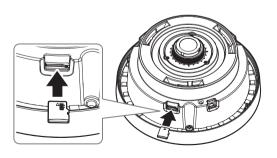

## COMPONENT

plate.

As for each sales country, accessories are not the same.

4

Not Included : Micro SD Card

Single color

Installing in LED separation mode

Left side
LED 2

Right side
LED 1

A color

Logo position

• [Installing the power cable (for DC power)]