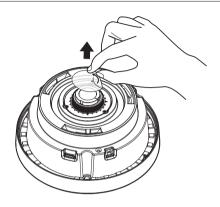

Union and other European countries with separate battery return systems.)

This marking on the battery, manual or packaging indicates that the batteries in this product should not be disposed of with other household waste at the end of their working life. Where marked, the chemical symbols Hg, Cd or Pb indicate that the battery contains mercury, cadmium or lead above the reference levels in EC Directive 2006/66. If batteries are not properly disposed of, these substances can cause harm to human health or the environment.

To protect natural resources and to promote material reuse, please separate batteries from other types of waste and recycle them through your local, free battery return system.









## COMPONENT

plate.

As for each sales country, accessories are not the same.









4

Not Included : Micro SD Card





Single color

Installing in LED separation mode

Left side
LED 2

Right side
LED 1

A color

Logo position







• [Installing the power cable (for DC power)]























## **English**

#### PASSWORD SETTING

When you access the product for the first time, you must register the login password.





- For a new password with 8 to 9 digits, you must use at least 3 of the following: uppercase/ lowercase letters, numbers and special characters. For a password with 10 to 15 digits, you must use at least 2 types of those mentioned.
  - Special characters that are allowed.: ~!@#\$%^\*() -+=|{\|\|\].?/
- For higher security, you are not recommended to repeat the same characters or consecutive keyboard inputs for your passwords.
- If you lost your