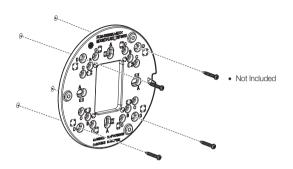

## COMPONENT

plate.

As for each sales country, accessories are not the same.

4

Not Included : Micro SD Card

Single color

Installing in LED separation mode

Left side
LED 2