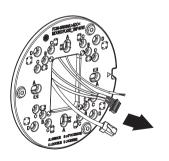

Right side
LED 1

A color

Logo position

• [Installing the power cable (for DC power)]