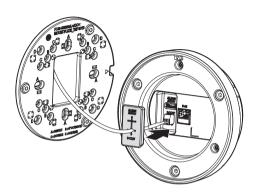

## COMPONENT

plate.

As for each sales country, accessories are not the same.

4

Not Included : Micro SD Card

Single color

Installing in LED separation mode

Left side
LED 2

Right side
LED 1

A color

Logo position

• [Installing the power cable (for DC power)]