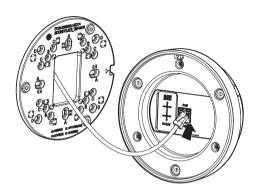

## COMPONENT

plate.

As for each sales country, accessories are not the same.

4

Not Included : Micro SD Card

Single color

Installing in LED separation mode

Left side
LED 2

Right side
LED 1

A color

Logo position

• [Installing the power cable (for DC power)]