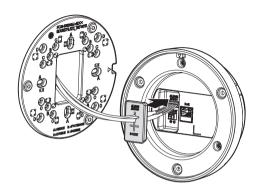

## COMPONENT

plate.

As for each sales country, accessories are not the same.

4

Not Included : Micro SD Card

Single color

Installing in LED separation mode

Left side
LED 2

Right side
LED 1

A color

Logo position

• [Installing the power cable (for DC power)]