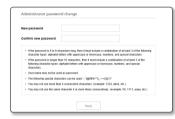

#### PASSWORD SETTING

When you access the product for the first time, you must register the login password.

- For a new password with 8 to 9 digits, you must use at least 3 of the following: uppercase/ lowercase letters, numbers and special characters. For a password with 10 to 15 digits, you must use at least 2 types of those mentioned.
  - Special characters that are allowed.: ~!@#\$%^\*() -+=|{\|\|\].?/
- For higher security, you are not recommended to repeat the same characters or consecutive keyboard inputs for your passwords.
- If you lost your password, you can press the [RESET] button to initialize the product. So, don't lose your password by using a memo pad or memorizing it.