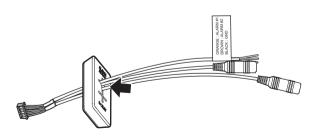

Right side
LED 1

A color

Logo position

• [Installing the power cable (for DC power)]