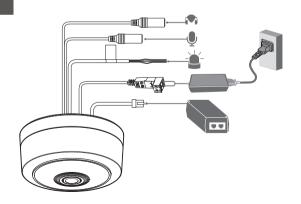

Right side
LED 1

A color

Logo position

• [Installing the power cable (for DC power)]