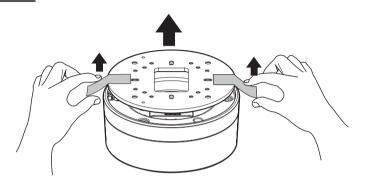

ean Union and other European countries with separate battery return systems.)

This marking on the battery, manual or packaging indicates that the batteries in this product should not be disposed of with other household waste at the end of their working life. Where marked, the chemical symbols Hg, Cd or Pb indicate that the battery contains mercury, cadmium or lead above the reference levels in EC Directive 2006/66. If batteries are not properly disposed of, these substances can cause harm to human health or the environment.

To protect natural resources and to promote material reuse, please separate batteries from other types of waste and recycle them through your local, free battery return system.









## COMPONENT

plate.

As for each sales country, accessories are not the same.









4

Not Included : Micro SD Card





Single color

Installing in LED separation mode

Left side
LED 2

Right side
LED 1

A color

Logo position







• [Installing the power cable (for DC power)]























## **English**

#### PASSWORD SETTING

When you access the product for the first time, you must register the login password.





- For a new password with 8 to 9 digits, you must use at least 3 of the following: uppercase/ lowercase letters, numbers and special characters. For a password with 10 to 15 digits, you must use at least 2 types of those mentioned.
  - Special characters that are allowed.: ~!@#\$%^\*() -+=|{\|\|\].?/
- For higher security, you are not recommended to repeat the same characters or consecutive keyboard inputs for your passwords.
- If you lost