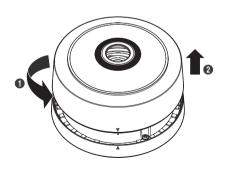

n Union and other European countries with separate battery return systems.)

This marking on the battery, manual or packaging indicates that the batteries in this product should not be disposed of with other household waste at the end of their working life. Where marked, the chemical symbols Hg, Cd or Pb indicate that the battery contains mercury, cadmium or lead above the reference levels in EC Directive 2006/66. If batteries are not properly disposed of, these substances can cause harm to human health or the environment.

To protect natural resources and to promote material reuse, please separate batteries from other types of waste and recycle them through your local, free battery return system.









## COMPONENT

plate.

As for each sales country, accessories are not the same.









4

Not Included : Micro SD Card





Single color

Installing in LED separation mode

Left side
LED 2

Right side
LED 1

A color

Logo position







• [Installing the power cable (for DC power)]























## **English**

#### PASSWORD SETTING

When you access the product for the first time, you must register the login password.





- For a new password with 8 to 9 digits, you must use at least 3 of the following: uppercase/ lowercase letters, numbers and special characters. For a password with 10 to 15 digits, you must use at least 2 types of those mentioned.
  - Special characters that are allowed.: ~!@#\$%^\*() -+=|{\|\|\].?/
- For higher security, you are not recommended to repeat the same characters or consecutive keyboard inputs for your passwords.
- If you lost yo