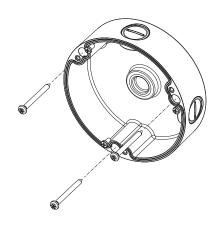

### Installation

1 Install the mount bracket on a desired position.

However, take into consideration the pipe insertion direction.
There are three directions available for inserting the pipe.