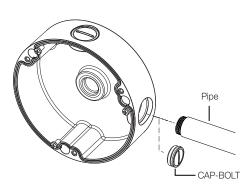

### **Product Overview**

This product is an adaptor used to install our Vandal Dome Camera in the electric gang box or on the wall or ceiling.

2 Remove the cap-bolt in the selected direction before inserting the pipe.

### Installation

1 Install the mount bracket on a desired position.

However, take into consideration the pipe insertion direction.
There are three directions available for inserting the pipe.