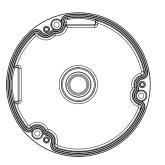

### **Package**

MOUNT-BRACKET

SCREW-SPECIAL

ANCHOR

SCREW-MACHINE

### Installation

1 Install the mount bracket on a desired position.

However, take into consideration the pipe insertion direction.
There are three directions available for inserting the pipe.