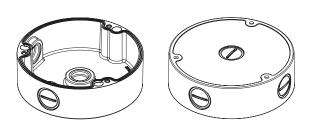

### **Product Overview**

This product is an adaptor used to install our Vandal Dome Camera in the electric gang box or on the wall or ceiling.

2 Remove the cap-bolt in the selected direction before inserting the pipe.

#### **Installation Precautions**

Please make sure to install on an area which is strong enough to support more than 4 times of the total weight of this product and the camera. Depending on some installation conditions, this product can be connected to 0.75" PF which is a screw peak processed pipe.



### **Package**



MOUNT-BRACKET



SCREW-SPECIAL



ANCHOR



SCREW-MACHINE

### Installation

1 Install the mount bracket on a desired position.



However, take into consideration the pipe insertion direction.
There are three directions available for inserting the pipe.



### **Product Outline**

3 Attach the case-bottom to the mount bracket.









# **Product Specifications**

| Weight                   | 345g       |
|--------------------------|------------|
| Material                 | Aluminum   |
| Operating<br>Temperature | -50°C~60°C |
| Operating<br>Humidity    | 0~100%     |

## MEMO