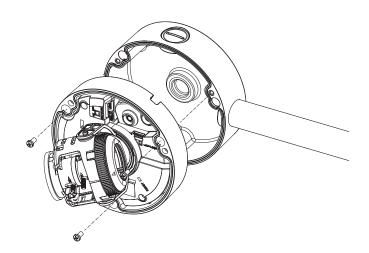

### Installation

1 Install the mount bracket on a desired position.

However, take into consideration the pipe insertion direction.
There are three directions available for inserting the pipe.

### **Product Outline**

3 Attach the case-bottom to the mount bracket.