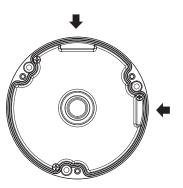

### **Product Overview**

This product is an adaptor used to install our Vandal Dome Camera in the electric gang box or on the wall or ceiling.

2 Remove the cap-bolt in the selected direction before inserting the pipe.

#### **Installation Precautions**

Please make sure to install on an area which is strong enough to support more than 4 times of the total weight of this product and the camera. Depending on some installation conditions, this product can be connected to 0.75" PF which is a screw peak processed pipe.



### **Package**



MOUNT-BRACKET



SCREW-SPECIAL



ANCHOR



SCREW-MACHINE

### Installation

1 Install the mount bracket on a desired position.



However, take into consideration the pipe insertion direction.
There are three directions available for inserting the pipe.



### **Product Outline**

3 Attach the case-bottom to the mount bracket.









# **Product Specifications**

| Weight                   | 345g       |
|--------------------------|------------|
| Material                 | Aluminum   |
| Operating<br>Temperature | -50°C~60°C |
| Operating<br>Humidity    | 0~100%     |

## MEMO