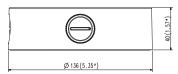

# **Product Specifications**

| Weight                   | 345g       |
|--------------------------|------------|
| Material                 | Aluminum   |
| Operating<br>Temperature | -50°C~60°C |
| Operating<br>Humidity    | 0~100%     |