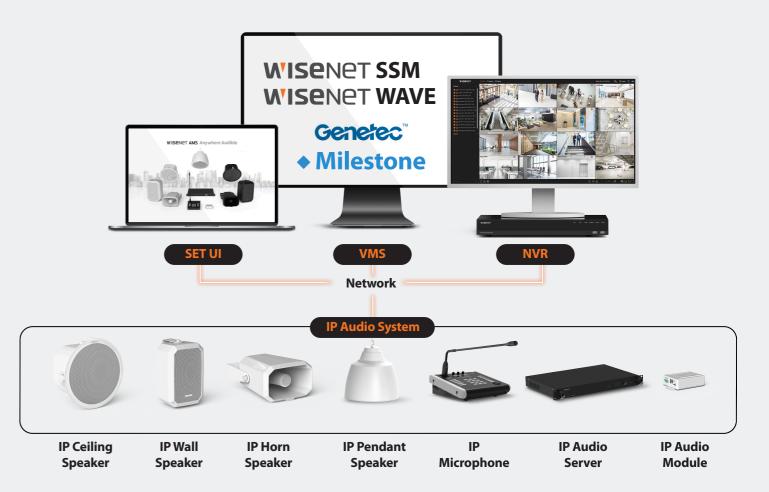

### **Customized** security strategy

IP Audio System is simpler to install and integrate with video surveillance systems than analog ones. It gives you better options: easier to use and more cost-effective. Plus, our new IP Audio System is compatible well with them.

You can also proactively deal with events detected by cameras by immediately giving the right messages to audiences with IP speakers.

Adding IP Audio System to the video surveillance system gives us a wide range of opportunities allowing customized security strategy under multiple environments and circumstances.