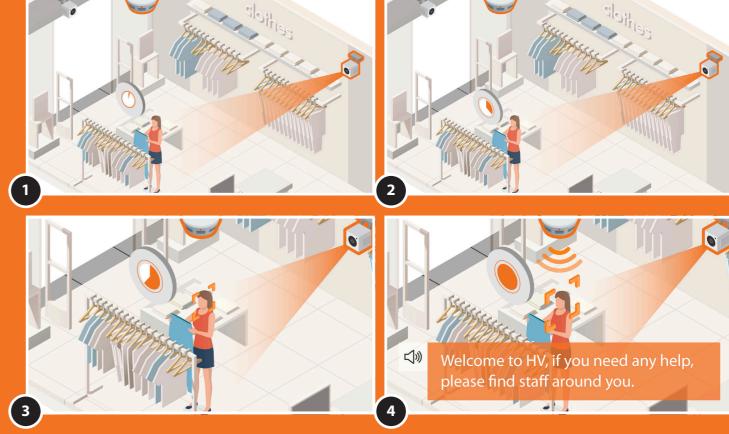

### Prevent any risks and keep stores well-managed

Gently notify customers with the Dwell time trigger equipped with cameras to release an announcement like "Welcome to our store. If you need any assistance, please call our staff near you." This message would intervene in any suspicious moves from a stranger.

### USE CASE EXAMPLE

### Shop / Department Store