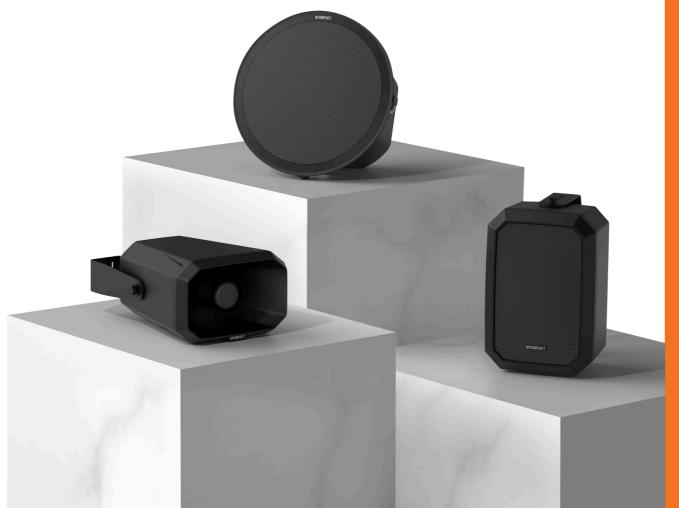

## Elevate your surveillance systems

Meet Hanwha Vision's brand-new IP Audio System that will elevate your surveillance systems to a higher level. Other than security, the IP audio systems enable you to gain operational efficiency. Easy to install, use & manage can be supported with following features:

**All-In-One**Pure Standalone

Simple installation with built-in IP amplifier

PoE & PoE+
Dual Support

Enables higher quality sound & higher volume

Supports multiple languages

with female/male voices

Text to Speech

**Monitoring**Status checking

Easy to check out sound and status from audios

PBX integration

Allows PBX phones to announce with speakers

**Scheduler** Day, Week, Month and Year

Helps set up audios with BGM & announcements