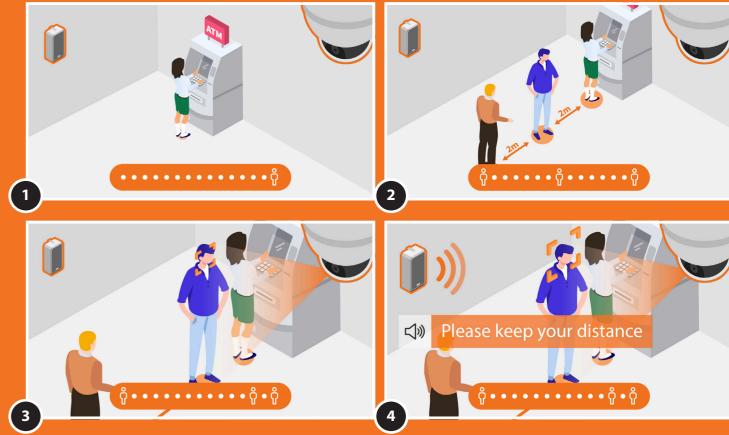

### Offer a better and safer banking experience at ATM

You can maintain security and order by using cameras equipped with analytics such as a social distance alarm to trigger pre-recorded announcements for customers in line like "Please keep your distance" with IP speakers.

### USE CASE EXAMPLE

### ATM