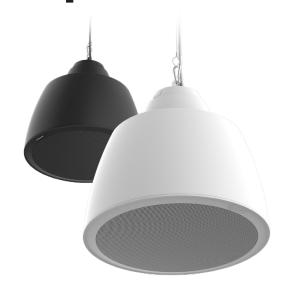

## Elevate your surveillance systems

Meet Hanwha Vision's brand-new IP Audio System that will elevate your surveillance systems to a higher level. Other than security, the IP audio systems enable you to gain operational efficiency. Easy to install, use & manage can be supported with following features:

**All-In-One**Pure Standalone

Simple installation with built-in IP amplifier

PoE & PoE+
Dual Support

Enables higher quality sound & higher volume

Supports multiple languages

with female/male voices

Text to Speech

**Monitoring**Status checking

Easy to check out sound and status from audios

PBX integration

Allows PBX phones to announce with speakers

**Scheduler** Day, Week, Month and Year

Helps set up audios with BGM & announcements