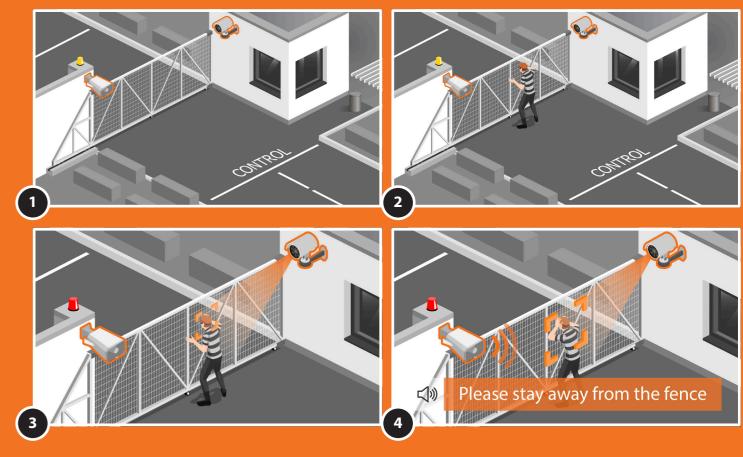

### Prevent any hazards around your property

The compelling combination of camera and audio system helps you take proactive action right after detecting any intrusion attempts. The alarming message through IP audio systems effectively warns intruders and prevents any predictable losses.

### USE CASE EXAMPLE

### Fence / Borderline