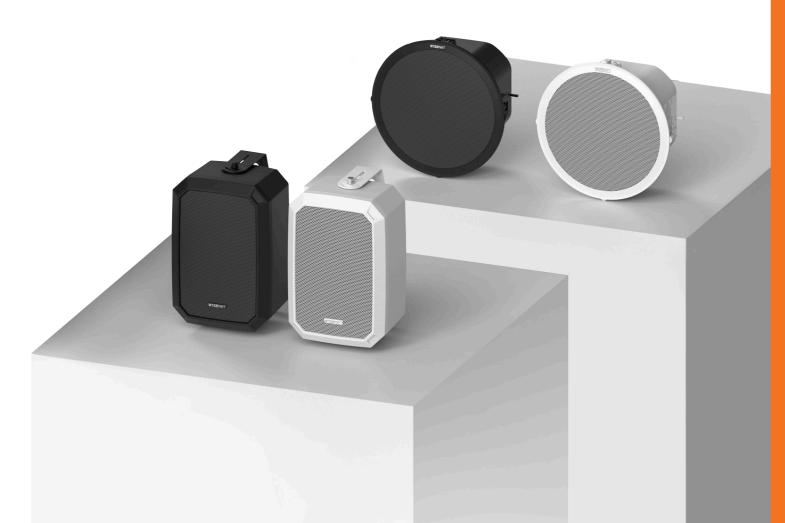

## Elevate your surveillance systems

Meet Hanwha Vision's brand-new IP Audio System that will elevate your surveillance systems to a higher level. Other than security, the IP audio systems enable you to gain operational efficiency. Easy to install, use & manage can be supported with following features:

**All-In-One**Pure Standalone

Simple installation with built-in IP amplifier

PoE & PoE+
Dual Support

Enables higher quality sound & higher volume

Supports multiple languages

with female/male voices

Text to Speech

**Monitoring**Status checking

Easy to check out sound and status from audios

PBX integration

Allows PBX phones to announce with speakers

**Scheduler** Day, Week, Month and Year

Helps set up audios with BGM & announcements