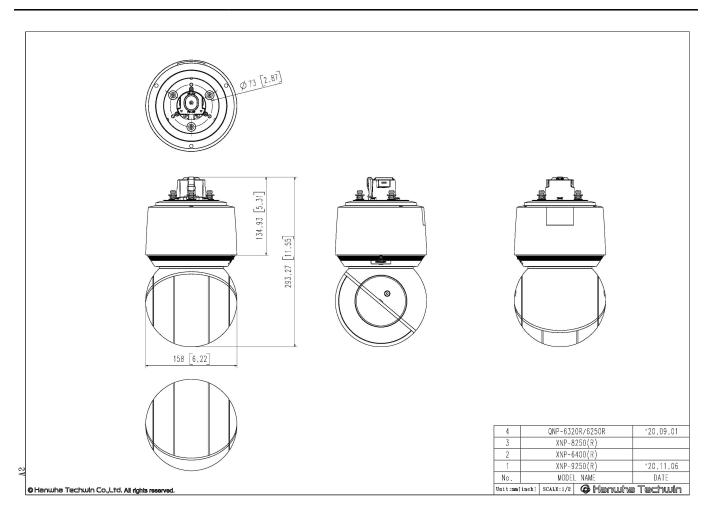

## XNP-6400

| Product Dimensions / Weight | ø158x293.3mm(6.22x11.55") / 3200g(7.05lb)                      |
|-----------------------------|----------------------------------------------------------------|
| Hanging Mount (Dome)        | SBP-156HMW                                                     |
| Ceiling Mount (Assy)        | SBP-156CMW, SBP-300CMTS, SBP-300CMW1/900CMW, SBP-150CMI/300CMI |
| Wall Mount                  | SBP-156WMW, SBP-390WMW2                                        |
| Pole Mount                  | SBP-300PMW2                                                    |
| In-ceiling Mount            | SHP-1563FPW, SHP-1563FW                                        |
| Parapet Mount               | SBP-156LMW, SBP-156LMW1, SBP-300LMW                            |
| Corner Mount                | SBP-156KMW, SBP-300KMW1                                        |
| Cabinet                     | SBP-300NBW                                                     |
| Other Compatible Models     | SPB-PTZ85W                                                     |
|                             |                                                                |
| DORI (EN62676-4 standard)   |                                                                |
| Detect (25PPM/ 8PPF)        | Wide: 59.5m(195.3ft) / Tele: 2340.4m(7678.4ft)                 |
| Observe (63PPM/ 19PPF)      | Wide: 23.8m(78.1ft) / Tele: 936.2m(3071.4ft)                   |
| Recognize (125PPM/ 38PPF)   | Wide: 11.9m(39.1ft) / Tele: 468.1m(1535.7ft)                   |
| Identify (250PPM/ 76PPF)    | Wide: 6.0m(19.5ft) / Tele: 234.0m(767.8ft)                     |

## CAD

Unit:mm [inch]