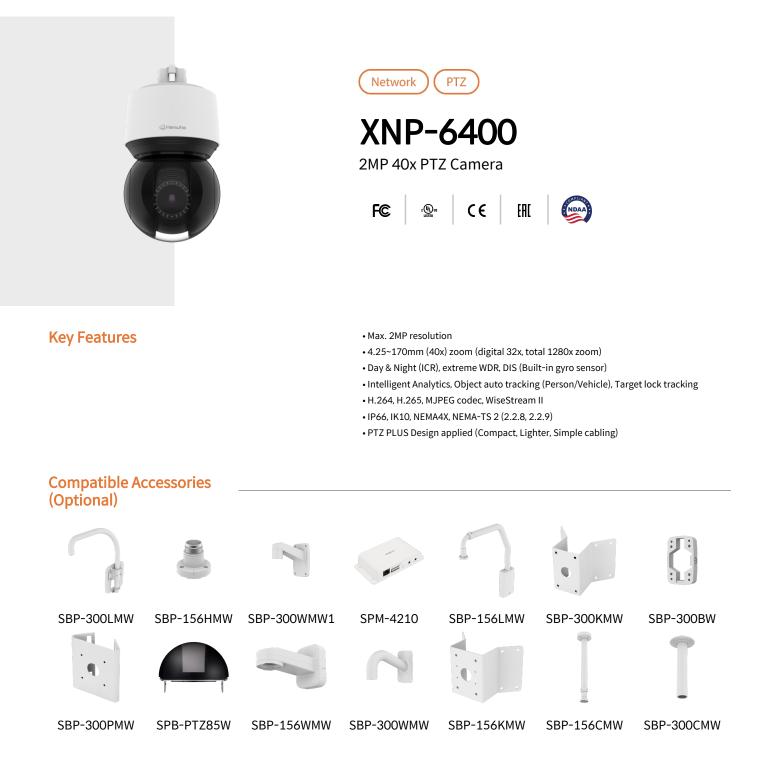

## **XNP-6400** 2MP 40x PTZ Camera







## **Specifications**

| Video                       |                                                                                                                      |
|-----------------------------|----------------------------------------------------------------------------------------------------------------------|
| Imaging Device              | 1/2.8" CMOS                                                                                                          |
| Resolution                  | 1920x1080, 1280x1024, 1280x960, 1280x720,<br>1024x768, 800x600, 800x448, 720x576, 720x480, 640x480, 640x360, 320x240 |
| Max. Framerate              | H.265/H.264: Max. 60fps/50fps(60Hz/50Hz)<br>MJPEG: Max. 30fps/25fps(60Hz/50Hz)