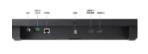

### **Specifications**

| Display             |                          |                                                                                                                                                                                            |
|---------------------|--------------------------|--------------------------------------------------------------------------------------------------------------------------------------------------------------------------------------------|
| Туре                | LED Monitor              |                                                                                                                                                                                            |
| Screen Size         | 27"                      |                                                                                                                                                                                            |
| Max. Resolution     | 1920*1080 60Hz (FHD)     |                                                                                                                                                                                            |
| Brightness          | 300 cd/m <sup>2</sup>    |                                                                                                                                                                                            |
| Contrast Ratio      | 1000:1                   |                                                                                                                                                                                            |
| Aspect Ratio        | 16:9                     |                                                                                                                                                                                            |
| Viewing Angle (H/V) | 178°/178°                |                                                                                                                                                                                            |
| Display Color       | 16.7M Colors             |                                                                                                                                                                                            |
| Response Time       | 14ms                     |                                                                                                                                                                                            |
| Panel Life          | 30,000 hours             |                                                                                                                                                                                            |
| Interface           |                          |                                                                                                                                                                                            |
| Video               | Connectors               | Camera(Internal, PIP/PBP), HDMI#1(PIP/PBP), HDMI#2 * two windows PIP/PBP: Internal Camera and HDMI#1                                                                                       |
|                     | Connector                | HDMI 1.4 x 2                                                                                                                                                                               |
| НДМІ                | Available Format         | - 640×480@60Hz/72Hz/75Hz<br>- 800×600@60Hz/72Hz/75Hz<br>- 1024×768@60Hz/75Hz<br>- 1280x720p@50Hz/60Hz<br>- 1280x1024@60Hz/75Hz<br>- 1440x9000@60Hz<br>- 1680x1050@60Hz<br>- 1920×1080@60Hz |
| Audio               | Output Signal            | Speakers : 8Ω 2Wx 2                                                                                                                                                                        |
| Alarm               | Alarm I/O                | Input 1ea / Output 1ea                                                                                                                                                                     |
| Network             | Ethernet                 | 1 RJ-45 10/100BASE-T,                                                                                                                                                                      |
| General             | Edge Storage             | Micro SD/SDHC/SDXC 1slot 256GB                                                                                                                                                             |
| On Screen Display   |                          |                                                                                                                                                                                            |
| Functions           | VESA™ DPM Compatible     |                                                                                                                                                                                            |
| Language            | English, Spanish, French |                                                                                                                                                                                            |
| General             |                          |                                                                                                                                                                                            |
| Electrical          | Input Voltage            | DC24V, HPOE 802.3bt                                                                                                                                                                        |
|                     | Power Consumption        | 31W                                                                                                                                                                                        |
| Environmental       | Operating Temperature    | 0 ~ +40°C (+32°F ~ +104°F)                                                                                                                                                                 |
|                     | Operating Humidity       | 10% ~ 80% (non-condensing)                                                                                                                                                                 |