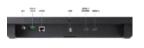

### **Specifications**

| Display             |                          |                                                                                                                                                                                            |
|---------------------|--------------------------|--------------------------------------------------------------------------------------------------------------------------------------------------------------------------------------------|
| Туре                | LED Monitor              |                                                                                                                                                                                            |
| Screen Size         | 27"                      |                                                                                                                                                                                            |
| Max. Resolution     | 1920*1080 60Hz (FHD)     |                                                                                                                                                                                            |
| Brightness          | 300 cd/m <sup>2</sup>    |                                                                                                                                                                                            |
| Contrast Ratio      | 1000:1                   |                                                                                                                                                                                            |
| Aspect Ratio        | 16:9                     |                                                                                                                                                                                            |
| Viewing Angle (H/V) | 178°/178°                |                                                                                                                                                                                            |
| Display Color       | 16.7M Colors             |                                                                                                                                                                                            |
| Response Time       | 14ms                     |                                                                                                                                                                                            |
| Panel Life          | 30,000 hours             |                                                                                                                                                                                            |
| Interface           |                          |                                                                                                                                                                                            |
| Video               | Connectors               | Camera(Internal, PIP/PBP), HDMI#1(PIP/PBP), HDMI#2 * two windows PIP/PBP: Internal Camera and HDMI#1                                                                                       |
|                     | Connector                | HDMI 1.4 x 2                                                                                                                                                                               |
| НДМІ                | Available Format         | - 640×480@60Hz/72Hz/75Hz<br>- 800×600@60Hz/72Hz/75Hz<br>- 1024×768@60Hz/75Hz<br>- 1280x720p@50Hz/60Hz<br>- 1280x1024@60Hz/75Hz<br>- 1440x9000@60Hz<br>- 1680x1050@60Hz<br>- 1920×1080@60Hz |
| Audio               | Output Signal            | Speakers : 8Ω 2Wx 2                                                                                                                                                                        |
| Alarm               | Alarm I/O                | Input 1ea / Output 1ea                                                                                                                                                                     |
| Network             | Ethernet                 | 1 RJ-45 10/100BASE-T,                                                                                                                                                                      |
| General             | Edge Storage             | Micro SD/SDHC/SDXC 1slot 256GB                                                                                                                                                             |
| On Screen Display   |                          |                                                                                                                                                                                            |
| Functions           | VESA™ DPM Compatible     |                                                                                                                                                                                            |
| Language            | English, Spanish, French |                                                                                                                                                                                            |
| General             |                          |                                                                                                                                                                                            |
| Electrical          | Input Voltage            | DC24V, HPOE 802.3bt                                                                                                                                                                        |
|                     | Power Consumption        | 31W                                                                                                                                                                                        |
| Environmental       | Operating Temperature    | 0 ~ +40°C (+32°F ~ +104°F)                                                                                                                                                                 |
|                     | Operating Humidity       | 10% ~ 80% (non-condensing)                                                                                                                                                                 |