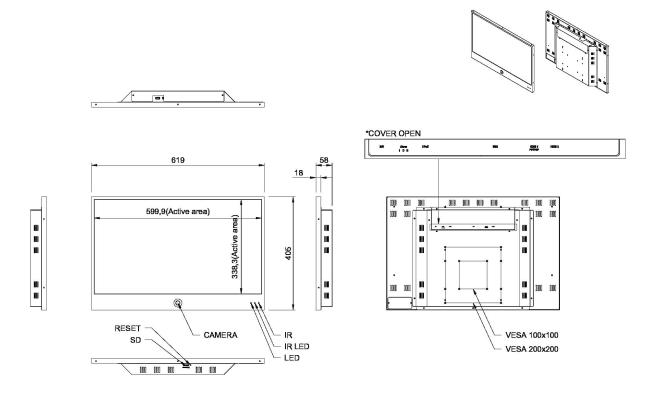

|             | Dimensions without Stand (WxHxD)  | 619mm(W) x 405mm(H) x 58mm(D)                                                                                                                                                                                                                                                                                              |
|-------------|-----------------------------------|----------------------------------------------------------------------------------------------------------------------------------------------------------------------------------------------------------------------------------------------------------------------------------------------------------------------------|
|             | Weight                            | 8.5kg                                                                                                                                                                                                                                                                                                                      |
| Mechanical  | Cabinet Color                     | Black                                                                                                                                                                                                                                                                                                                      |
|             | VESA Mounts Interface             | VESA 100 x 100mm, 200 x 100mm, 200 x 200mm                                                                                                                                                                                                                                                                                 |
| Camera      |                                   |                                                                                                                                                                                                                                                                                                                            |
|             | Imaging Device                    | 1/2.8" 2MP CMOS                                                                                                                                                                                                                                                                                                            |
| Video       | Max. Framerate                    | H.265/H.264: Max. 30fps/25fps(60Hz/50Hz)<br>MJPEG: Max. 15fps/12fps(60Hz/50Hz)                                                                                                                                                                                                                                             |
|             | Min. Illumination                 | Color: 0.03Lux (F1.6, 1/30sec)                                                                                                                                                                                                                                                                                             |
|             | Focal Length (Zoom Ratio)         | 3.06mm fixed focal                                                                                                                                                                                                                                                                                                         |
| Lens        | Max. Aperture Ratio               | F1.6                                                                                                                                                                                                                                                                                                                       |
|             | Angular Field of View             | H: 107.7° / V: 59.0° / D: 126.7°                                                                                                                                                                                                                                                                                           |
|             | Backlight Compensation            | BLC, WDR, SSDR                                                                                                                                                                                                                                                                                                             |
|             | Wide Dynamic Range                | 120dB                                                                                                                                                                                                                                                                                                                      |
|             | Digital Noise Reduction           | SSNR V , WiseNR II (Based on AI engine)                                                                                                                                                                                                                                                                                    |
|             | Motion Detection                  | 8ea, 8point Polygonal zones                                                                                                                                                                                                                                                                                                |
|             | Privacy Masking                   | 32ea, 4point Quadrangle zones                                                                                                                                                                                                                                                                                              |
|             | Gain Control                      | Low / Middle / High                                                                                                                                                                                                                                                                                                        |
|             | White Balance                     | ATW / AWC / Manual / Indoor / Outdoor                                                                                                                                                                                                                                                                                      |
|             | LDC                               | Support                                                                                                                                                                                                                                                                                                                    |
|             | Electronic Shutter Speed          | Minimum / Maximum / Anti flicker (1/5~1/12,000sec)                                                                                                                                                                                                                                                                         |
|             | Digital PTZ                       | Support                                                                                                                                                                                                                                                                                                                    |
|             | Video Rotation                    | Flip, Mirror, Hallway view(90-/270-)                                                                                                                                                                                                                                                                                       |
| Operational | Analytics                         | Classified object type: Person/Face Attributes: Not support Support DetectionShot Analytics events based on AI engine - Motion detection, Object detection, Virtual line(Crossing/Direction), Virtual area(Loitering/Intrusion/Enter/Exit) Analytics events - Defocus detection, Tampering, Virtual area(Appear/Disappear) |
|             | Business Intelligence             | People counting, Queue management, Heatmap based on AI engine                                                                                                                                                                                                                                                              |
|             | Alarm Triggers                    | Analytics, Network disconnect, Alarm input                                                                                                                                                                                                                                                                                 |
|             | Alarm Events                      | When alarm trigger occurred - File upload(image): e-mail/FTP - Notification: e-mail - Recording: SD/SDHC/SDXC or NAS recording at event triggers - Alarm output - Handover(PTZ preset, Send message by HTTP/HTTPS/TCP)                                                                                                     |
|             | Smart Codec                       | WiseStreamIII                                                                                                                                                                                                                                                                                                              |
| Network     | Application Programming Interface | ONVIF Profile S/G/T/M                                                                                                                                                                                                                                                                                                      |
|             | Application Flogramming interface | SUNAPI(HTTP API)                                                                                                                                                                                                                                                                                                           |

## **SMT-2731PV**

27-inch AI PVM with PIP/PBP functionality

CAD Unit:mm [inch]