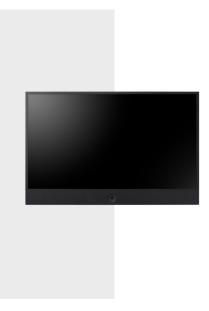

## **SMT-2731PV**

27-inch AI PVM with PIP/PBP functionality

# 27-inch AI PVM with PIP/PBP functionality

### **Specifications**

| Display             |                          |                                                                                                                                                                                            |
|---------------------|--------------------------|--------------------------------------------------------------------------------------------------------------------------------------------------------------------------------------------|
| Туре                | LED Monitor              |                                                                                                                                                                                            |
| Screen Size         | 27"                      |                                                                                                                                                                                            |
| Max. Resolution     | 1920*1080 60Hz (FHD)     |                                                                                                                                                                                            |
| Brightness          | 300 cd/m <sup>2</sup>    |                                                                                                                                                                                            |
| Contrast Ratio      | 1000:1                   |                                                                                                                                                                                            |
| Aspect Ratio        | 16:9                     |                                                                                                                                                                                            |
| Viewing Angle (H/V) | 178°/178°                |                                                                                                                                                                                            |
| Display Color       | 16.7M Colors             |                                                                                                                                                                                            |
| Response Time       | 14ms                     |                                                                                                                                                                                            |
| Panel Life          | 30,000 hours             |                                                                                                                                                                                            |
| Interface           |                          |                                                                                                                                                                                            |
| Video               | Connectors               | Camera(Internal, PIP/PBP), HDMI#1(PIP/PBP), HDMI#2 * two windows PIP/PBP: Internal Camera and HDMI#1                                                                                       |
|                     | Connector                | HDMI 1.4 x 2                                                                                                                                                                               |
| НДМІ                | Available Format         | - 640×480@60Hz/72Hz/75Hz<br>- 800×600@60Hz/72Hz/75Hz<br>- 1024×768@60Hz/75Hz<br>- 1280x720p@50Hz/60Hz<br>- 1280x1024@60Hz/75Hz<br>- 1440x9000@60Hz<br>- 1680x1050@60Hz<br>- 1920×1080@60Hz |
| Audio               | Output Signal            | Speakers : 8Ω 2Wx 2                                                                                                                                                                        |
| Alarm               | Alarm I/O                | Input 1ea / Output 1ea                                                                                                                                                                     |
| Network             | Ethernet                 | 1 RJ-45 10/100BASE-T,                                                                                                                                                                      |
| General             | Edge Storage             | Micro SD/SDHC/SDXC 1slot 256GB                                                                                                                                                             |
| On Screen Display   |                          |                                                                                                                                                                                            |
| Functions           | VESA™ DPM Compatible     |                                                                                                                                                                                            |
| Language            | English, Spanish, French |                                                                                                                                                                                            |
| General             |                          |                                                                                                                                                                                            |
| Electrical          | Input Voltage            | DC24V, HPOE 802.3bt                                                                                                                                                                        |
|                     | Power Consumption        | 31W                                                                                                                                                                                        |
| Environmental       | Operating Temperature    | 0 ~ +40°C (+32°F ~ +104°F)                                                                                                                                                                 |
|                     | Operating Humidity       | 10% ~ 80% (non-condensing)                                                                                                                                                                 |

|             | Dimensions without Stand (WxHxD)  | 619mm(W) x 405mm(H) x 58mm(D)                                                                                                                                                                                                                                                                                              |
|-------------|-----------------------------------|----------------------------------------------------------------------------------------------------------------------------------------------------------------------------------------------------------------------------------------------------------------------------------------------------------------------------|
|             | Weight                            | 8.5kg                                                                                                                                                                                                                                                                                                                      |
| Mechanical  | Cabinet Color                     | Black                                                                                                                                                                                                                                                                                                                      |
|             | VESA Mounts Interface             | VESA 100 x 100mm, 200 x 100mm, 200 x 200mm                                                                                                                                                                                                                                                                                 |
| Camera      |                                   |                                                                                                                                                                                                                                                                                                                            |
|             | Imaging Device                    | 1/2.8" 2MP CMOS                                                                                                                                                                                                                                                                                                            |
| Video       | Max. Framerate                    | H.265/H.264: Max. 30fps/25fps(60Hz/50Hz)<br>MJPEG: Max. 15fps/12fps(60Hz/50Hz)                                                                                                                                                                                                                                             |
|             | Min. Illumination                 | Color: 0.03Lux (F1.6, 1/30sec)                                                                                                                                                                                                                                                                                             |
|             | Focal Length (Zoom Ratio)         | 3.06mm fixed focal                                                                                                                                                                                                                                                                                                         |
| Lens        | Max. Aperture Ratio               | F1.6                                                                                                                                                                                                                                                                                                                       |
|             | Angular Field of View             | H: 107.7° / V: 59.0° / D: 126.7°                                                                                                                                                                                                                                                                                           |
|             | Backlight Compensation            | BLC, WDR, SSDR                                                                                                                                                                                                                                                                                                             |
|             | Wide Dynamic Range                | 120dB                                                                                                                                                                                                                                                                                                                      |
|             | Digital Noise Reduction           | SSNR V , WiseNR II (Based on AI engine)                                                                                                                                                                                                                                                                                    |
|             | Motion Detection                  | 8ea, 8point Polygonal zones                                                                                                                                                                                                                                                                                                |
|             | Privacy Masking                   | 32ea, 4point Quadrangle zones                                                                                                                                                                                                                                                                                              |
|             | Gain Control                      | Low / Middle / High                                                                                                                                                                                                                                                                                                        |
|             | White Balance                     | ATW / AWC / Manual / Indoor / Outdoor                                                                                                                                                                                                                                                                                      |
|             | LDC                               | Support                                                                                                                                                                                                                                                                                                                    |
|             | Electronic Shutter Speed          | Minimum / Maximum / Anti flicker (1/5~1/12,000sec)                                                                                                                                                                                                                                                                         |
|             | Digital PTZ                       | Support                                                                                                                                                                                                                                                                                                                    |
|             | Video Rotation                    | Flip, Mirror, Hallway view(90-/270-)                                                                                                                                                                                                                                                                                       |
| Operational | Analytics                         | Classified object type: Person/Face Attributes: Not support Support DetectionShot Analytics events based on AI engine - Motion detection, Object detection, Virtual line(Crossing/Direction), Virtual area(Loitering/Intrusion/Enter/Exit) Analytics events - Defocus detection, Tampering, Virtual area(Appear/Disappear) |
|             | Business Intelligence             | People counting, Queue management, Heatmap based on AI engine                                                                                                                                                                                                                                                              |
|             | Alarm Triggers                    | Analytics, Network disconnect, Alarm input                                                                                                                                                                                                                                                                                 |
|             | Alarm Events                      | When alarm trigger occurred - File upload(image): e-mail/FTP - Notification: e-mail - Recording: SD/SDHC/SDXC or NAS recording at event triggers - Alarm output - Handover(PTZ preset, Send message by HTTP/HTTPS/TCP)                                                                                                     |
|             | Smart Codec                       | WiseStreamIII                                                                                                                                                                                                                                                                                                              |
| Network     | Application Programming Interface | ONVIF Profile S/G/T/M                                                                                                                                                                                                                                                                                                      |
|             | Application Flogramming interface | SUNAPI(HTTP API)                                                                                                                                                                                                                                                                                                           |