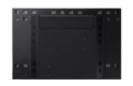

|             | Dimensions without Stand (WxHxD)  | 619mm(W) x 405mm(H) x 58mm(D)                                                                                                                                                                                                                                                                                              |
|-------------|-----------------------------------|----------------------------------------------------------------------------------------------------------------------------------------------------------------------------------------------------------------------------------------------------------------------------------------------------------------------------|
|             | Weight                            | 8.5kg                                                                                                                                                                                                                                                                                                                      |
| Mechanical  | Cabinet Color                     | Black                                                                                                                                                                                                                                                                                                                      |
|             | VESA Mounts Interface             | VESA 100 x 100mm, 200 x 100mm, 200 x 200mm                                                                                                                                                                                                                                                                                 |
| Camera      |                                   |                                                                                                                                                                                                                                                                                                                            |
|             | Imaging Device                    | 1/2.8" 2MP CMOS                                                                                                                                                                                                                                                                                                            |
| Video       | Max. Framerate                    | H.265/H.264: Max. 30fps/25fps(60Hz/50Hz)<br>MJPEG: Max. 15fps/12fps(60Hz/50Hz)                                                                                                                                                                                                                                             |
|             | Min. Illumination                 | Color: 0.03Lux (F1.6, 1/30sec)                                                                                                                                                                                                                                                                                             |
|             | Focal Length (Zoom Ratio)         | 3.06mm fixed focal                                                                                                                                                                                                                                                                                                         |
| Lens        | Max. Aperture Ratio               | F1.6                                                                                                                                                                                                                                                                                                                       |
|             | Angular Field of View             | H: 107.7° / V: 59.0° / D: 126.7°                                                                                                                                                                                                                                                                                           |
|             | Backlight Compensation            | BLC, WDR, SSDR                                                                                                                                                                                                                                                                                                             |
|             | Wide Dynamic Range                | 120dB                                                                                                                                                                                                                                                                                                                      |
|             | Digital Noise Reduction           | SSNR V , WiseNR II (Based on AI engine)                                                                                                                                                                                                                                                                                    |
|             | Motion Detection                  | 8ea, 8point Polygonal zones                                                                                                                                                                                                                                                                                                |
|             | Privacy Masking                   | 32ea, 4point Quadrangle zones                                                                                                                                                                                                                                                                                              |
|             | Gain Control                      | Low / Middle / High                                                                                                                                                                                                                                                                                                        |
|             | White Balance                     | ATW / AWC / Manual / Indoor / Outdoor                                                                                                                                                                                                                                                                                      |
|             | LDC                               | Support                                                                                                                                                                                                                                                                                                                    |
|             | Electronic Shutter Speed          | Minimum / Maximum / Anti flicker (1/5~1/12,000sec)                                                                                                                                                                                                                                                                         |
|             | Digital PTZ                       | Support                                                                                                                                                                                                                                                                                                                    |
|             | Video Rotation                    | Flip, Mirror, Hallway view(90-/270-)                                                                                                                                                                                                                                                                                       |
| Operational | Analytics                         | Classified object type: Person/Face Attributes: Not support Support DetectionShot Analytics events based on AI engine - Motion detection, Object detection, Virtual line(Crossing/Direction), Virtual area(Loitering/Intrusion/Enter/Exit) Analytics events - Defocus detection, Tampering, Virtual area(Appear/Disappear) |
|             | Business Intelligence             | People counting, Queue management, Heatmap based on AI engine                                                                                                                                                                                                                                                              |
|             | Alarm Triggers                    | Analytics, Network disconnect, Alarm input                                                                                                                                                                                                                                                                                 |
|             | Alarm Events                      | When alarm trigger occurred - File upload(image): e-mail/FTP - Notification: e-mail - Recording: SD/SDHC/SDXC or NAS recording at event triggers - Alarm output - Handover(PTZ preset, Send message by HTTP/HTTPS/TCP)                                                                                                     |
|             | Smart Codec                       | WiseStreamIII                                                                                                                                                                                                                                                                                                              |
| Network     | Application Programming Interface | ONVIF Profile S/G/T/M                                                                                                                                                                                                                                                                                                      |
|             | Application Flogramming interface | SUNAPI(HTTP API)                                                                                                                                                                                                                                                                                                           |