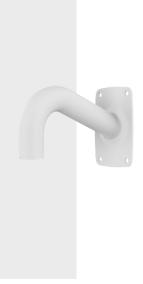

## SBP-300WMW

Wall Mount

**Key Features** 

• Mount screw size : PF 1 1/2"

• Color : White

## **Specifications**

| Mechanical                  |                                                                                                                 |
|-----------------------------|-----------------------------------------------------------------------------------------------------------------|
| Color                       | White                                                                                                           |
| Material                    | Aluminum                                                                                                        |
| RAL code                    | RAL9003                                                                                                         |
| Product dimensions / weight | 276.5x112x183mm, 730g                                                                                           |
| Mount Screw size            | M10 (Anchor)                                                                                                    |
| Supported products          | SBP-099HMW, SBP-122HMW, SBP-167HMW<br>** For further compatible models, please visit our website or use Toolbox |