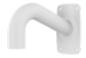

## SBP-300WMW

Wall Mount

**Key Features** 

• Mount screw size : PF 1 1/2"

• Color : White

## **Specifications**

| Mechanical                  |                                                                                                                 |
|-----------------------------|-----------------------------------------------------------------------------------------------------------------|
| Color                       | White                                                                                                           |
| Material                    | Aluminum                                                                                                        |
| RAL code                    | RAL9003                                                                                                         |
| Product dimensions / weight | 276.5x112x183mm, 730g                                                                                           |
| Mount Screw size            | M10 (Anchor)                                                                                                    |
| Supported products          | SBP-099HMW, SBP-122HMW, SBP-167HMW<br>** For further compatible models, please visit our website or use Toolbox |