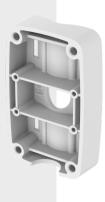

## SBP-300PMW1

SBP-300PMW1

Pole Mount

**Key Features** 

• Material: Aluminum

- Dimensions : 185(W) x 115(D) x 40(H)mm (7.28" x 4.53" x 1.57")
- Weight : 760g (1.68 lb)
- Color : White
- Supported products : QND-6012R
- For further compatible models, please check out Wisenet Toolbox Plus