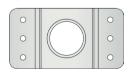

## **Optional Accessories**

SBP-302CMA Single Joist Ceiling Mount Adapter

SBP-302CMB Backbox for pendant and ceiling mount