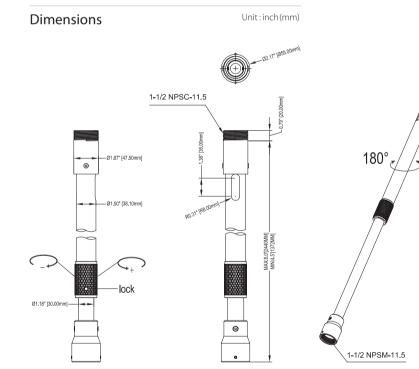

## **WISE**NET

SBP-302CM Telescopic Pendant Mount

|                      | SBP-302CM                                                                                                                                                                                                                                                  |
|----------------------|------------------------------------------------------------------------------------------------------------------------------------------------------------------------------------------------------------------------------------------------------------|
| Materials            | Aluminum and steel                                                                                                                                                                                                                                         |
| Dimensions (WxHxD)   | Ø1.87" (47.5mm)<br>Minimum length: 4.5ft (1,372mm)<br>Maximum length: 8.0ft (2,440mm)                                                                                                                                                                      |
| Pipe Thread          | 1.5" NPT male (top) / 1.5" NPT female (bottom)                                                                                                                                                                                                             |
| Weight               | 7.56lb (3.43kg)                                                                                                                                                                                                                                            |
| Max Load             | 30lb (13.6kg)                                                                                                                                                                                                                                              |
| Color                | lvory                                                                                                                                                                                                                                                      |
| Applicable Camera    | PNP-9200RH<br>XNP-6370RH<br>SNP-6320RH/6320H/6321H/6230RH/6201H/6200RH/6200H/L6233RH/L6233H/<br>5430H/5321H/5320H/5300H/L5233H/3430H/3371TH/3371H/3120VH<br>HCP-6320H<br>SCP-3430H/3371H/3250H/3120VH/2430H/2373H/2371H/2370RH/2273H/<br>2271H/2251H/2250H |
| Applicable Mount     | SBP-300HM1/301HM2/301HM3/301HM4/300HM5/300HM6/300HM7/300HM8/<br>122HM/317HM/329HM/168HM/201HM<br>SBP-301HF/300HF/302HF<br>SBP-3701H                                                                                                                        |
| Optional Accessories | SBP-302CMA single joist ceiling mount adapter,<br>SBP-302CMB Backbox for pendant and ceiling mount                                                                                                                                                         |
| Cable Routing        | Cable hole                                                                                                                                                                                                                                                 |