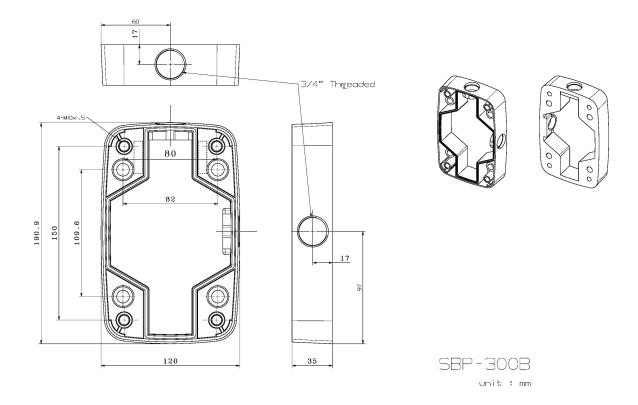

## SBP-300BW

Wall Mount Base

CAD Unit:mm [inch]

## **Specifications**

| Mechanical                  |                                                                                                   |
|-----------------------------|---------------------------------------------------------------------------------------------------|
| Color                       | White                                                                                             |
| Material                    | Aluminum                                                                                          |
| RAL code                    | RAL9003                                                                                           |
| Product dimensions / weight | 120.0x190.9x35.0mm(4.72x7.52x1.38"), 700g                                                         |
| Conduit hole                | 19.1mm(3/4") (M25)                                                                                |
| Supported products          | SBP-300WMW, SBP-300WMW1  X For further compatible models, please visit our website or use Toolbox |