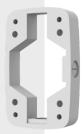

## SBP-300BW

**Wall Mount Base** 

**Key Features** 

• Weight: 490g

• Material : Aluminum

• Operation temp. : -50°C~60°C • Operation hum. : 0~100%

## SBP-300BW

Wall Mount Base

## **Specifications**

| Mechanical                  |                                                                                                   |
|-----------------------------|---------------------------------------------------------------------------------------------------|
| Color                       | White                                                                                             |
| Material                    | Aluminum                                                                                          |
| RAL code                    | RAL9003                                                                                           |
| Product dimensions / weight | 120.0x190.9x35.0mm(4.72x7.52x1.38"), 700g                                                         |
| Conduit hole                | 19.1mm(3/4") (M25)                                                                                |
| Supported products          | SBP-300WMW, SBP-300WMW1  X For further compatible models, please visit our website or use Toolbox |