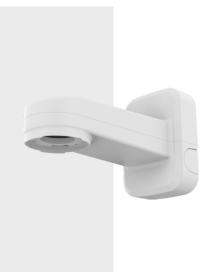

# SBP-156WMW

Wall Mount

## **Key Features**

• Material : Aluminum

• Color : White

• Dimensions:135(W) x 183(H) x 302(D)mm (5.31 x 7.20 x 11.89")