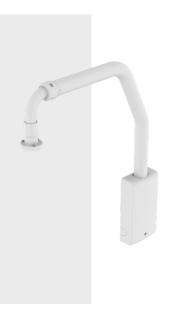

## SBP-156LMW

**Parapet Mount** 

**Key Features** 

• Weight: 7.46 kg (16.45 lb)

• Color : White • Material : Aluminum

## Parapet Mount