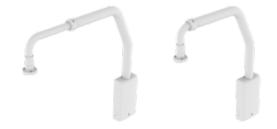

## SBP-156LMW

**Parapet Mount** 

**Key Features** 

• Weight: 7.46 kg (16.45 lb)

• Color : White • Material : Aluminum

## Parapet Mount