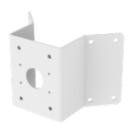

# SBP-156KMW

**Corner Mount** 

### **Key Features**

• Material : Aluminum

• Color : White

• Dimensions: 276.8(W) x 183.0(H) x 158.5(D)mm (10.90 x 7.20 x 6.24")

## SBP-156KMW

**Corner Mount** 

#### **Specifications**

| Mechanical                  |                                                                                                               |
|-----------------------------|---------------------------------------------------------------------------------------------------------------|
| Color                       | White                                                                                                         |
| Material                    | Aluminum                                                                                                      |
| RAL code                    | RAL9003                                                                                                       |
| Product dimensions / weight | 276.8(W)x183.0(H)x158.5(D)mm (10.90x7.20x6.24"), 763g(1.68Ib)                                                 |
| Supported products          | XNP-9300RW/XNP-8300RW/XNP-6400RW<br>** For further compatible models, please visit our website or use Toolbox |