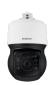

# SBP-156KMW

**Corner Mount** 











### **Key Features**

• Material : Aluminum

• Color : White

• Dimensions: 276.8(W) x 183.0(H) x 158.5(D)mm (10.90 x 7.20 x 6.24")

#### **Compatible Accessories** (Optional)







XNP-9300RW

XNP-8300RW

XNP-6400RW



## SBP-156KMW

**Corner Mount** 



#### **Specifications**

| Mechanical                  |                                                                                                               |
|-----------------------------|---------------------------------------------------------------------------------------------------------------|
| Color                       | White                                                                                                         |
| Material                    | Aluminum                                                                                                      |
| RAL code                    | RAL9003