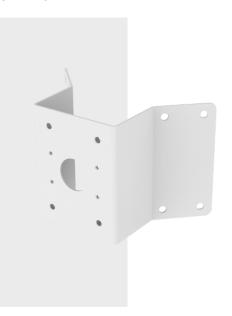

# SBP-156KMW

**Corner Mount** 

### **Key Features**

• Material : Aluminum

• Color : White

• Dimensions: 276.8(W) x 183.0(H) x 158.5(D)mm (10.90 x 7.20 x 6.24")

#### **Specifications**

| Mechanical                  |                                                                                                               |
|-----------------------------|---------------------------------------------------------------------------------------------------------------|
| Color                       | White                                                                                                         |
| Material                    | Aluminum                                                                                                      |
| RAL code                    | RAL9003                                                                                                       |
| Product dimensions / weight | 276.8(W)x183.0(H)x158.5(D)mm (10.90x7.20x6.24"), 763g(1.68Ib)                                                 |
| Supported products          | XNP-9300RW/XNP-8300RW/XNP-6400RW<br>** For further compatible models, please visit our website or use Toolbox |