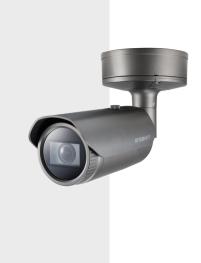

4K LPR/ANPR IR Bullet Camera

#### **Key Features**

- Max. 4K resolution
- 0.05Lux@F1.6 (Color), OLux (B/W, IR LED on)
- Day & Night(ICR), WDR(120dB)
- IR Viewable Length 30m (98.42ft)
- H.265, H.264, MJPEG codec, WiseStream II
- Wisenet Road AI application (Pre-installed)
- License/Number Plate Recognition
- Make/Model/Color Recognition
- Black/White list notification
- Smart Search (LP/NP, Country, brand, model, color)
- \* Supported features may vary by region. Please contact your regional manager for more details.