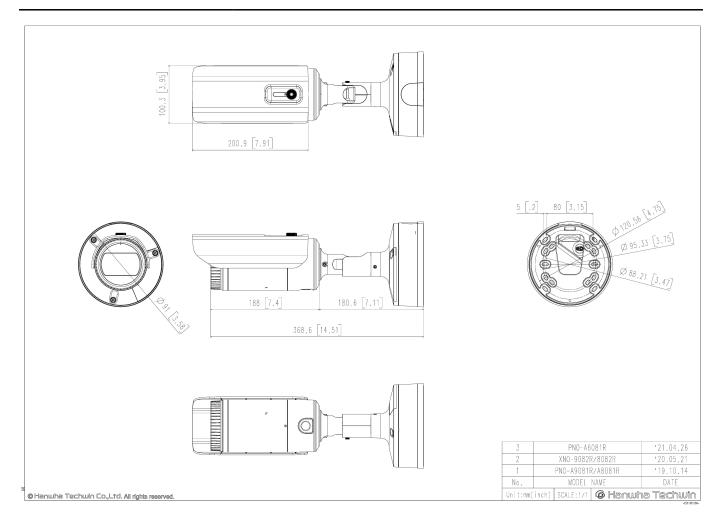

lable Countries   | Albania, Armenia, Austria, Belarus, Belgium, Bosnia and Herzegovina, Bulgaria, Cyprus, Czechia, Denmark, Estonia, Finland, France, Greece, Germany, Hungary, Ireland, Iceland, Italy, Lithuania, Luxembourg, Latvia, Montenegro, North Macedonia, Malta, Netherlands, Norway, Poland, Portugal, Romania, Serbia, Slovenia, Slovakia, Spain, Switzerland, Turkey, United Kingdom, United States of America, Canada, Russian Federation, Azerbaijan, Uzbekistan, Ukraine, Kyrgyzstan, Kazakhstan, Tajikistan, Georgia, Turkmenistan, Australia, New zealand, Indonesia, Vietnam, Bahrain, Kuwait, Oman, Qatar, KSA (Kingdom of Saudi Arabia), UAE, South Africa, Hongkong/Taiwan (MMCR is not available) |                                        |  |



4K LPR/ANPR IR Bullet Camera



CAD Unit:mm [inch]