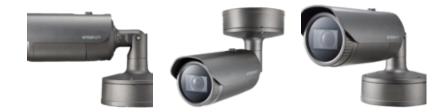

4K LPR/ANPR IR Bullet Camera

#### **Key Features**

- Max. 4K resolution
- 0.05Lux@F1.6 (Color), OLux (B/W, IR LED on)
- Day & Night(ICR), WDR(120dB)
- IR Viewable Length 30m (98.42ft)
- H.265, H.264, MJPEG codec, WiseStream II
- Wisenet Road AI application (Pre-installed)
- License/Number Plate Recognition
- Make/Model/Color Recognition
- Black/White list notification
- Smart Search (LP/NP, Country, brand, model, color)
- \* Supported features may vary by region. Please contact your regional manager for more details.