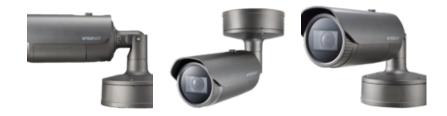

4K LPR/ANPR IR Bullet Camera

#### **Key Features**

- Max. 4K resolution
- 0.05Lux@F1.6 (Color), OLux (B/W, IR LED on)
- Day & Night(ICR), WDR(120dB)
- IR Viewable Length 30m (98.42ft)
- H.265, H.264, MJPEG codec, WiseStream II
- Wisenet Road AI application (Pre-installed)
- License/Number Plate Recognition
- Make/Model/Color Recognition
- Black/White list notification
- Smart Search (LP/NP, Country, brand, model, color)
- \* Supported features may vary by region. Please contact your regional manager for more details.