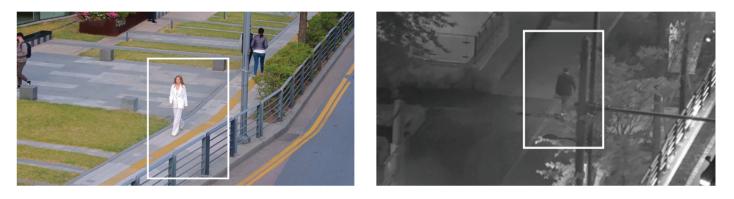

# Upgraded object auto tracking performance

One notable feature of X Series AI PTZ Plus camera is its auto-tracking functionality driven by the upgraded Al engine. With the ability to distinguish between individuals and vehicles, the camera automatically locks onto desired targets and tracks even the small objects in challenging scenarios characterized by low-light and complex nocturnal settings. Furthermore, a missing object redirection capability swiftly recovers temporarily lost targets, allowing uninterrupted tracking despite unforeseen disruptions.

Effectively tracking object of interest only