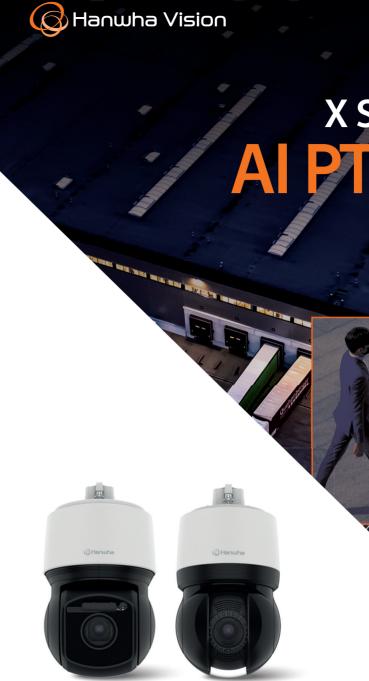

### XNP-C6403/C6403R/C6403RW XNP-C8253/C8253R/C8303RW XNP-C9253/C9253R/C9303RW

- · Enhanced operational efficiency with AI
- Upgraded object auto tracking performance
- AI based enhanced image quality
  WiseNRII, Prefer shutter control, WiseStreamIII
- $\cdot$  Image quality for night vision (IR 200m)
- $\cdot$  Easy installation

# X Series AI PTZ Plus

## **Easy installation**

The X Series AI PTZ Plus lineup is designed with a focus on simplicity and durability. With a single RJ45 terminal, cable connection becomes effortless and swift. Additionally, the inclusion of a flexible cable bush eliminates the need for additional waterproofing work, effectively preventing water ingress and ensuring enhanced protection.