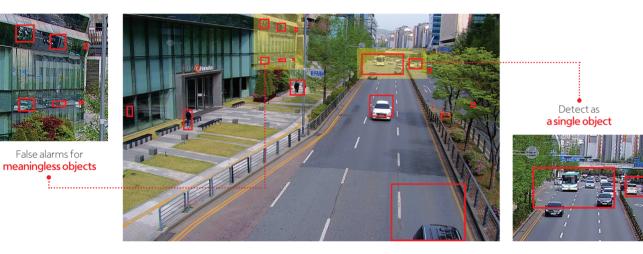

# Enhanced operational efficiency with AI

With the integration of AI, real-time detection and classification of people, vehicles and face, license plate are now possible. X Series AI PTZ Plus can exclude moving trees, shadows, light, and animals that are meaningless in video monitoring, maximizing operational efficiency by minimizing unnecessary alarms when monitoring multiple objects. As could be seen from the image below, motion detection based non AI cameras detect multiple objects as a single movement or detect motion reflected in the exterior of a building, where as X Series AI PTZ Plus detects people and vehicle in real time, while also distinguishing according to the type of vehicle.

Motion detection based alarms

Detect each person individually

AI based people and vehicles detection