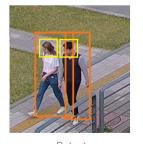

# Enhanced operational efficiency with AI

With the integration of AI, real-time detection and classification of people, vehicles and face, license plate are now possible. X Series AI PTZ Plus can exclude moving trees, shadows, light, and animals that are meaningless in video monitoring, maximizing operational efficiency by minimizing unnecessary alarms when monitoring multiple objects. As could be seen from the image below, motion detection based non AI cameras detect multiple objects as a single movement or detect motion reflected in the exterior of a building, where as X Series AI PTZ Plus detects people and vehicle in real time, while also distinguishing according to the type of vehicle.

Motion detection based alarms

Detect each person individually

AI based people and vehicles detection