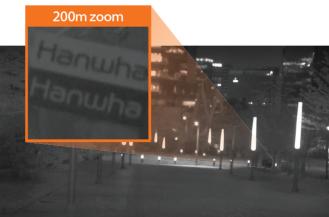

# Improved image quality for night vision

X Series AI PTZ Plus provide the best IR performance with adaptive IR application. With IR light intensity angle for zoom magnification, the X Series AI PTZ Plus can support the night visibility up to 200m (656ft).