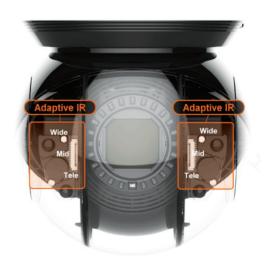

# Improved image quality for night vision

X Series AI PTZ Plus provide the best IR performance with adaptive IR application. With IR light intensity angle for zoom magnification, the X Series AI PTZ Plus can support the night visibility up to 200m (656ft).