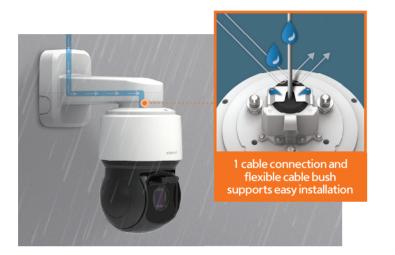

## **Easy installation**

The X Series AI PTZ Plus lineup is designed with a focus on simplicity and durability. With a single RJ45 terminal, cable connection becomes effortless and swift. Additionally, the inclusion of a flexible cable bush eliminates the need for additional waterproofing work, effectively preventing water ingress and ensuring enhanced protection.