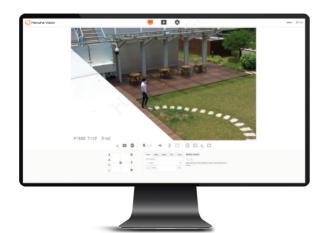

# Enhanced operational efficiency with AI

With the integration of AI, real-time detection and classification of people, vehicles and face, license plate are now possible. X Series AI PTZ Plus can exclude moving trees, shadows, light, and animals that are meaningless in video monitoring, maximizing operational efficiency by minimizing unnecessary alarms when monitoring multiple objects. As could be seen from the image below, motion detection based non AI cameras detect multiple objects as a single movement or detect motion reflected in the exterior of a building, where as X Series AI PTZ Plus detects people and vehicle in real time, while also distinguishing according to the type of vehicle.

Motion detection based alarms

Detect each person individually

AI based people and vehicles detection

Effectively tracking object of interest only