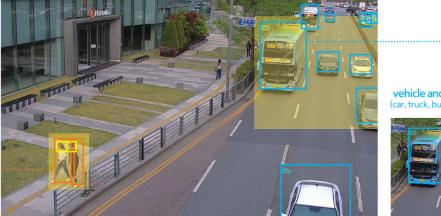

# Enhanced operational efficiency with AI

With the integration of AI, real-time detection and classification of people, vehicles and face, license plate are now possible. X Series AI PTZ Plus can exclude moving trees, shadows, light, and animals that are meaningless in video monitoring, maximizing operational efficiency by minimizing unnecessary alarms when monitoring multiple objects. As could be seen from the image below, motion detection based non AI cameras detect multiple objects as a single movement or detect motion reflected in the exterior of a building, where as X Series AI PTZ Plus detects people and vehicle in real time, while also distinguishing according to the type of vehicle.

Motion detection based alarms

Detect each person individually

AI based people and vehicles detection