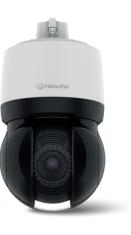

### XNP-C6403/C6403R/C6403RW XNP-C8253/C8253R/C8303RW XNP-C9253/C9253R/C9303RW

- · Enhanced operational efficiency with AI
- Upgraded object auto tracking performance
- AI based enhanced image quality
  WiseNRII, Prefer shutter control, WiseStreamIII
- $\cdot$  Image quality for night vision (IR 200m)
- $\cdot$  Easy installation

# X Series AI PTZ Plus