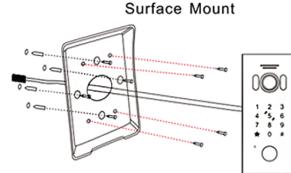

or equal to 70dB 12V DC@3A;0-24W < 350mA -20°C~+70°C <5W Surface Mounted 100/150m<sup>3</sup> 170 (L) x 95 (H) mm 1.2 Kilograms Panic Button (On/Off) Switch Remote Control/ Mobile App

#### **INSTALLING THE INDOOR MONITOR**

### Note:

- Please be far from the devices with intense radiation: TV, DVR, etc.
- · Do not disassemble privately to avoid the electric shock
- · Do not drop, shake or knock the device, otherwise will damage the elements.
- · Choose the best position to install, the horizontal view is 150cm.
- · Please power down before installation.
- · Keep at a distance of more than 30cm with AC power to avoid interference.
- · Away from the water, magnetic field and chemicals.

#### How to install the indoor monitor VM-100WM



50-160cm





#### **INSTALLING THE DOOR STATION**