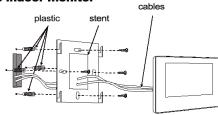

#### **INSTALLING THE INDOOR MONITOR**

#### How to install the indoor monitor VM-100WM

50-160cm