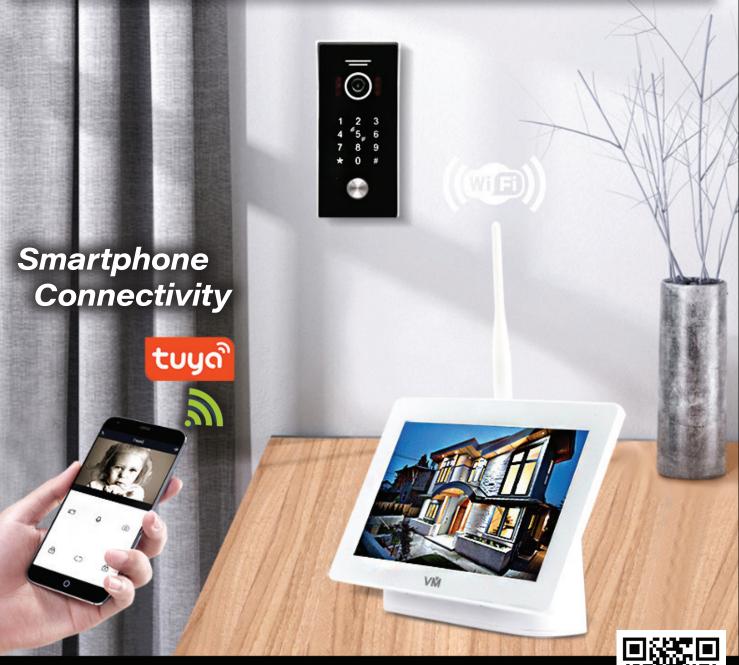

### WIRELESS IP VIDEO INTERCOM with WiFi 7" HD Touchscreen Monitor with Weatherproof IP65 Door Station

VM-100W KIT INCLUDES: VM-100WM - 7" TFT LCD Monitor VM-100WC - Door Station

Install the FREE App " tuyo Smart" and you'll never miss a visitor

## The New 7-inch Wireless IP Video Intercom

HaLow WiFi | Open air distance of 500 meters | Tuya Smart App Control