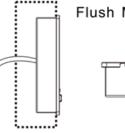

#### **INSTALLING THE INDOOR MONITOR**

#### How to install the indoor monitor VM-100WM

50-160cm