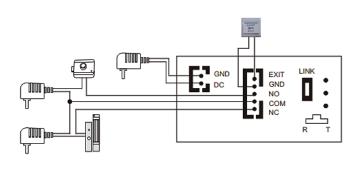

TFT LCD (Colour) 1024x600 (720HD) Bell > or equal to 70dB 12V DC@3A;0-24W < 350mA -20°C~+70°C <5W Surface Mounted 100/150m<sup>3</sup> 170 (L) x 95 (H) mm 1.2 Kilograms Panic Button (On/Off) Switch Remote Control/ Mobile App

#### **INSTALLING THE INDOOR MONITOR**

### Note:

- Please be far from the devices with intense radiation: TV, DVR, etc.
- · Do not disassemble privately to avoid the electric shock
- · Do not drop, shake or knock the device, otherwise will damage the elements.
- · Choose the best position to install, the horizontal view is 150cm.
- · Please power down before installation.
- · Keep at a distance of more than 30cm with AC power to avoid interference.
- · Away from the water, magnetic field and chemicals.

#### How to install the indoor monitor VM-100WM



50-160cm





#### **INSTALLING THE DOOR STATION**