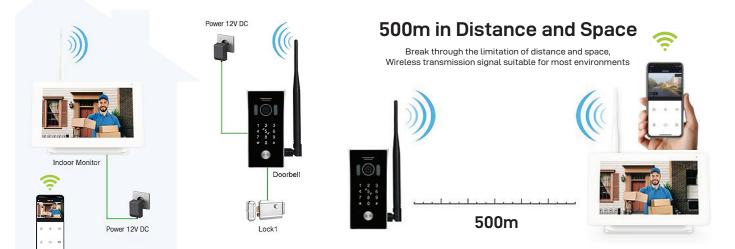

## The New 7-inch Wireless IP Video Intercom

HaLow WiFi | Open air distance of 500 meters | Tuya Smart App Control