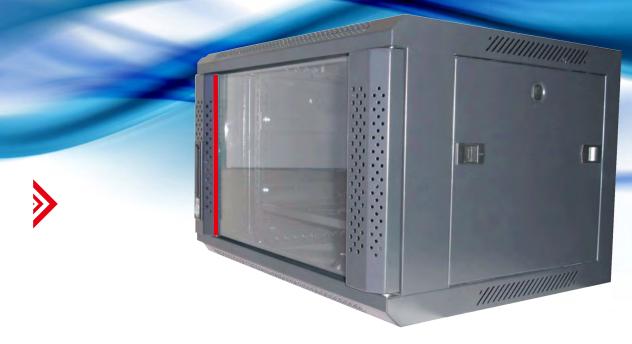

## **19" Single Section Wall Mounted Racks**

## Features

| Features                                     | Standards                                   |  |  |
|----------------------------------------------|---------------------------------------------|--|--|
| Lockable tempered glass front door           | Complies with ANSI/EIA RS-310-D,            |  |  |
|                                              | DIN41497 part 1, IEC297-2, DIN41494 part 7, |  |  |
| Sturdy welded internal frame structure       | GB/T3047.2-92 standard                      |  |  |
| Pre-fitted fixed metal shelves included      | cluded Loading capacity                     |  |  |
| · Fre-Inteu fixed metal shelves included     | 60KG                                        |  |  |
| Removable side panels                        | Degree of protection                        |  |  |
| Multiple earthing points with leads fitted   | IP20                                        |  |  |
|                                              | Surface finish                              |  |  |
| <ul> <li>Spare cage nuts included</li> </ul> | Powder coated                               |  |  |

## **Specifications**

| Model   | Capacity | Width (mm) | Depth (mm) | Height (mm) | Weight (kg) |
|---------|----------|------------|------------|-------------|-------------|
| WM.6406 | 6RU      | 600        | 450        | 368         | 22          |
| WM.6412 | 12RU     |            |            | 635         | 28          |
| WM.6418 | 18RU     |            |            | 901         | 35          |